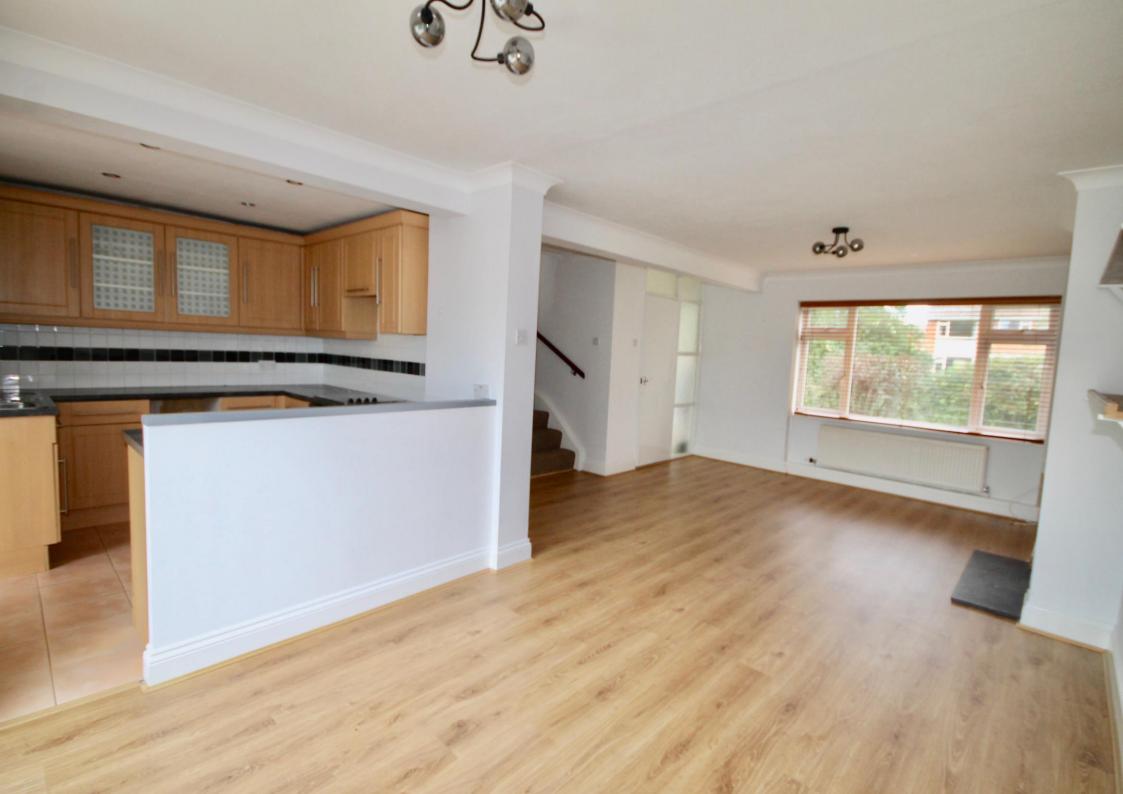

## Sitting and Dining Room:

Spacious open sitting and dining room with log burner and doors leading to the sun room and open to the kitchen.

#### Kitchen:

Fitted kitchen with numerous base and wall units. Appliances include electric hob, integrated electric oven, cooker hood, slimline dishwasher, integrated under counter fridge and integrated under counter freezer.