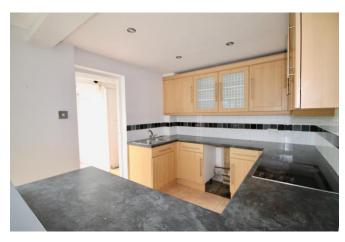

#### Kitchen:

Fitted kitchen with numerous base and wall units. Appliances include electric hob, integrated electric oven, cooker hood, slimline dishwasher, integrated under counter fridge and integrated under counter freezer.