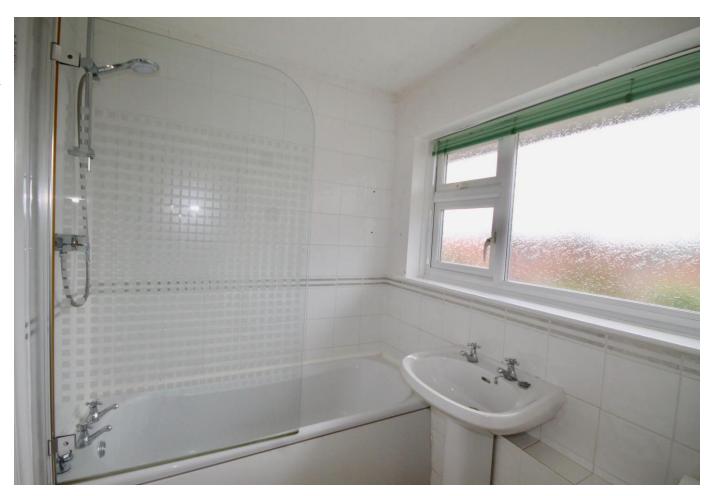

#### Bathroom:

Modern white bathroom suite with wash hand basin, low level wc, bath with shower over.