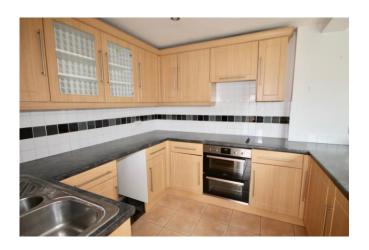

#### Kitchen:

Fitted kitchen with numerous base and wall units. Appliances include electric hob, integrated electric oven, cooker hood, slimline dishwasher, integrated under counter fridge and integrated under counter freezer.