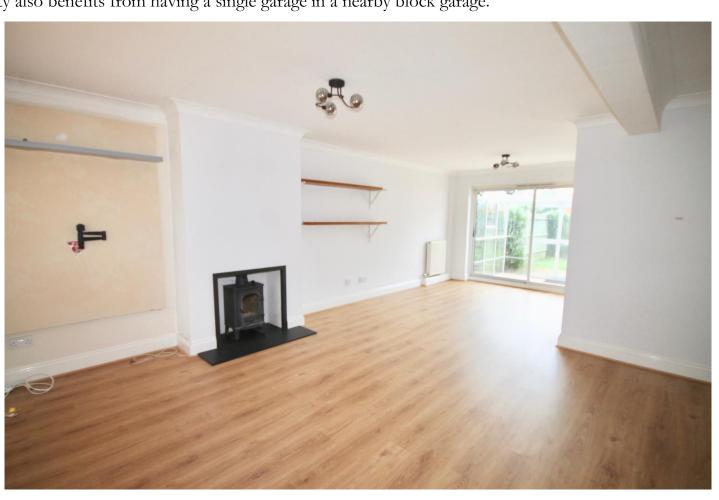

## Sitting and Dining Room:

Spacious open sitting and dining room with log burner and doors leading to the sun room and open to the kitchen.

### Sun Room:

Single glazed sunroom/ conservatory.