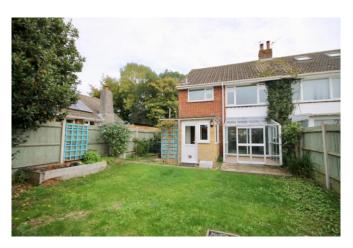

#### **Exterior:**

Enclosed rear garden with side gate access.

The property comprises of Entrance, Sitting Room with Dining Area, Sun Room, Kitchen, Utility, W.C, To the First Floor there are three bedrooms and a family bathroom. The property also benefits from having a single garage in a nearby block garage.